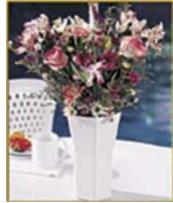

## What makes BRELLA VASE® the perfect solution for an outdoor table setting?

Whether you prefer tall or short centerpiece plant arrangements, fresh, dried or silk flowers, or those made with fanciful design material, *BRELLA VASE*® can help showoff the perfect display for any patio table setting. The 5" size can also double as a festive napkin or plastic-ware holder for any occasion or celebrated event.