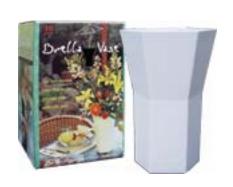

- *BRELLA VASE*® is easy to add or remove from the table. Create your centerpiece and then simply slide the two watertight vase halves together <u>around</u> the umbrella pole at tabletop and lock them in place.
- **BRELLA VASE**® patented design comes in two sizes and eight colors, four opaque and four translucent which offers the versatility of mixing and matching the vase color with the display or to compliment other patio color schemes.
- *BRELLA VASE*® is unbreakable, dishwasher safe and UV stabilized for extended outdoor use so they won't fade when left outdoors like most plastic items.
- BRELLA VASE® can be imprinted with special event names and company logos.
- For more information about *OFF-THE-WALL BRELLA*<sup>TM</sup> and other distinctive Blue Star Group products, we invite you to tour the **BlueStarGroup.BIZ** website.