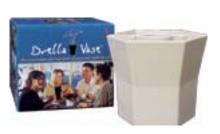

- *BRELLA VASE*® is easy to add or remove from the table. Create your centerpiece and then simply slide the two watertight vase halves together <u>around</u> the umbrella pole at tabletop and lock them in place.
- **BRELLA VASE**® patented design comes in two sizes and eight colors, four opaque and four translucent which offers the versatility of mixing and matching the vase color with the display or to compliment other patio color schemes.
- *BRELLA VASE*® is unbreakable, dishwasher safe and UV stabilized for extended outdoor use so they won't fade when left outdoors like most plastic items.
- BRELLA VASE® can be imprinted with special event names and company logos.
- For more information about *OFF-THE-WALL BRELLA*<sup>TM</sup> and other distinctive Blue Star Group products, we invite you to tour the **BlueStarGroup.BIZ** website.