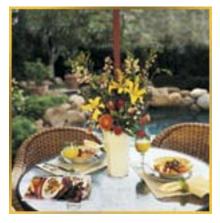

## What makes BRELLA VASE® the perfect solution for an outdoor table setting?

Whether you prefer tall or short centerpiece plant arrangements, fresh, dried or silk flowers, or those made with fanciful design material, *BRELLA VASE*® can help showoff the perfect display for any patio table setting. The 5" size can also double as a festive napkin or plastic-ware holder for any occasion or celebrated event.