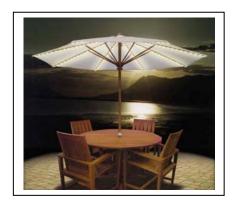

## The Best Way to Add Mood Lighting To Any Patio Setting

What makes *BRELLA LIGHTS*® the ideal Patio Umbrella Lighting System for your customers?

- There's no need to worry about lack of sunshine for expensive solar lights, fading light from low batteries, replacing batteries, or the dim light of LED systems.
- 20 enhanced IN-LINE lights on each rib deliver a delightful balance of subtle mood lighting for a romantic atmosphere, with brightness suitable for any festive occasion.
- The "Power Pod" multi-outlet receptacle clips neatly to the umbrella pole at tabletop level. Watch TV, blend a smoothie or just relax and enjoy late night gatherings and conversation on the patio with family and friends.
- **BRELLA LIGHTS**® patented features are U.L. Listed specifically for umbrella attachment and are designed to stay conveniently on the umbrella when it is closed, opened or stored. They are constructed so that if one bulb burns out, the rest remain lit.
- No other umbrella lighting system combines as many desirable features with the dependability and economical cost of *BRELLA LIGHTS*®.
- For more information about *OFF-THE-WALL BRELLA*<sup>TM</sup> and other distinctive Blue Star Group products, we invite you to tour the **BlueStarGroup.BIZ** website.

A winning combination that delivers continuing consumer interest and profitable sales.

"When The Sun Goes Down ...
... That's When The Party Begins"