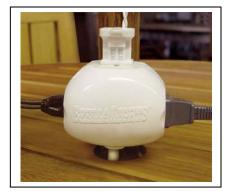

Another unique *BRELLA LIGHTS*® feature, is the "Power-Pod" multi-outlet receptacle that clips neatly to the umbrella pole at tabletop so you can conveniently enjoy your favorite electrical appliances outdoors at any time.

With the convenience of light and the "Power Pod" receptacle at tabletop you can read, watch TV, listen to music, work on your laptop, blend a smoothie, cook dinners at the table on an electric Wok or just relax and enjoy late night gatherings and conversation on your patio with family and friends.