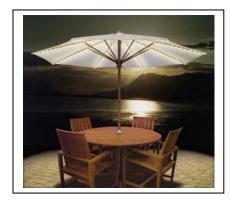

## Introducing An Exciting Way To Add Mood Lighting To Any Patio Setting

It's called *BRELLA LIGHTS*® – *PATIO UMBRELLA LIGHTING SYSTEM*. An innovative outdoor lighting idea that easily attaches to the ribs of a patio umbrella and provides an alluring festive or romantic atmosphere to compliment any after dark patio or deck activity.

"BRELLA LIGHTS® is the perfect lighting to set the mood. The delightful aesthetically appealing subtle glow of soft light from our enhanced IN-LINE light design offers an inexpensive and decorative way to extend your outdoor entertaining long after the sun goes down. And, when the sun goes down, that's when we really shine," said Bruce Bassett-Powell, National Sales Manager of Blue Star Group.

Storage is even easier, since *BRELLA LIGHTS*® are designed to stay on the umbrella when it is closed, opened, or stored. Specifically made and U.L. Listed for attachment to a patio umbrella and outdoor use, it is designed so if one bulb burns out the rest of the lights remain lit. While *BRELLA LIGHTS*® may draw everybody's attention at your next party, its diffused lighting ambiance will not attract most flying insects.